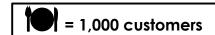

## **Customers at French's Restaurant**

|      |                     |   |  |  |  |  | 80.0 |  |
|------|---------------------|---|--|--|--|--|------|--|
| Year | Number of Customers |   |  |  |  |  |      |  |
| 2008 |                     | 1 |  |  |  |  |      |  |
| 2009 |                     |   |  |  |  |  |      |  |
| 2010 |                     |   |  |  |  |  |      |  |
| 2011 | 101                 |   |  |  |  |  | 1    |  |

| 1. | What does each symbol stand for?                                                                                         | 1 |
|----|--------------------------------------------------------------------------------------------------------------------------|---|
| 2. | What does each symbol stand for?                                                                                         | 2 |
| 3. | How many customers did French's have in 2011?                                                                            | 3 |
| 4. | How many more customers did French's have in 2010 than in 2008?                                                          | 4 |
| 5. | What is the first year French's had more than 2,000 customers?                                                           | 5 |
| 6. | If the trend continues, make a prediction about the number of customers they will have in 2012. Explain your prediction. |   |
|    |                                                                                                                          |   |